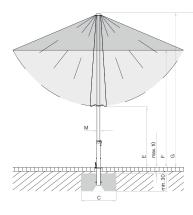

| Nominal<br>size | Lateral<br>distance | Pole Ø | Area covered | Height<br>closed | Clear<br>headroom | Total height | Foundation | Minimum<br>weight for base | max. wind<br>e speed open<br>perm. |
|-----------------|---------------------|--------|--------------|------------------|-------------------|--------------|------------|----------------------------|------------------------------------|
| cm              | cm                  | cm     | m²           | cm               | cm                | cm           | cm         | kg                         | km/h (wind force)                  |
| A               | AS                  | М      | В            | E                | F                 | G            | С          |                            |                                    |
| Ø 300           | 275                 | 4.8    | 6.4          | 95               | 205               | 260          | 60×60      | 40                         | 30 (5)                             |
| Ø 350           | 325                 | 4.8    | 8.7          | 80               | 205               | 270          | 60×60      | 55                         | 30 (5)                             |
| 300×300         | _                   | 4.8    | 9.0          | 50               | 205               | 275          | 60×60      | 55                         | 30 (5)                             |

The listed measures represent extrapolated average values that may be slightly different on the product (± 2 % ± 5 cm).

The height dimensions are based on the ground socket PX (structure 15 cm). In the base variations these might differ slightly. Apart from the steel base minus 7.5 cm. The max. wind speed limits as per our separate list apply only in the presence of a fix ground anchorage. A base with the specified minimum weight is not sufficient. In the presence of several parasols, the minimum distance between one parasol and another and between parasols and walls shall be 20 cm.