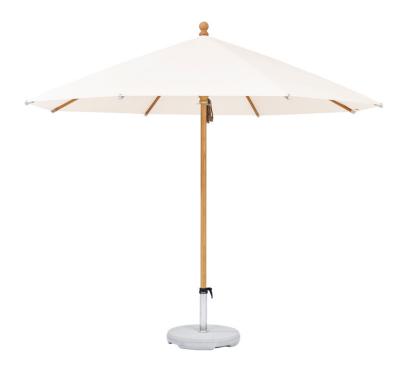

## PIAZZINO The long-lasting wooden parasol

## PIAZZINO

> 98 % UV Protection

| Frame                  | 8 parts                                                        |
|------------------------|----------------------------------------------------------------|
|                        | Full-length pole Ø 48 mm                                       |
|                        | Pulley system for opening and closing, fixed with a metal pin  |
|                        | Fabric corners reinforced with (white) leather                 |
|                        | Frame roof: round, square                                      |
| Frame colour           | Fabric quality 5, 4: eucalyptus wood, colourless varnish       |
|                        | Fabric quality 2: eucalyptus wood, red varnish                 |
| Canopy                 | Fabric Quality 5: polyacrylic, 300 g/m², UV protection > 98 %  |
|                        | Fabric Quality 4: polyester, 250 g/m², UV protection > 98 %    |
|                        | Fabric Quality 2: polyester, 220 g/m², UV protection > 98 $\%$ |
| Flounce                | Only available without                                         |
| Protective cover       | Included in delivery                                           |
| Electrical accessories | Osyrion Spot LED with integrated battery pack                  |