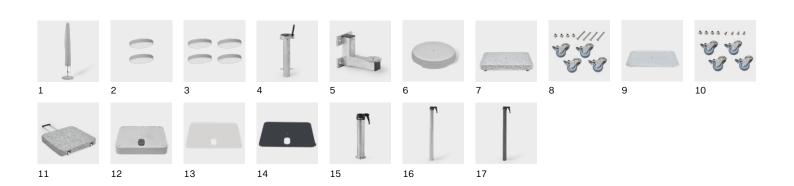

## Fixations

| _                                            | Ground socket PX, hot-dip galvanised steel                                                                                                                                                                                                                                                                                                                                                                                                                                                                                                                                                                                                                                                                                                                                                                                                                                                                                                                                                                                                                      | Connection tube PX                                       | 350 01 207 001                                                                                                                                                                                                                                           |
|----------------------------------------------|-----------------------------------------------------------------------------------------------------------------------------------------------------------------------------------------------------------------------------------------------------------------------------------------------------------------------------------------------------------------------------------------------------------------------------------------------------------------------------------------------------------------------------------------------------------------------------------------------------------------------------------------------------------------------------------------------------------------------------------------------------------------------------------------------------------------------------------------------------------------------------------------------------------------------------------------------------------------------------------------------------------------------------------------------------------------|----------------------------------------------------------|----------------------------------------------------------------------------------------------------------------------------------------------------------------------------------------------------------------------------------------------------------|
|                                              | Ground socket PX, high-grade steel 1.4301/304                                                                                                                                                                                                                                                                                                                                                                                                                                                                                                                                                                                                                                                                                                                                                                                                                                                                                                                                                                                                                   | Connection tube PX                                       | 350 01 207 011                                                                                                                                                                                                                                           |
|                                              | Wall consoles                                                                                                                                                                                                                                                                                                                                                                                                                                                                                                                                                                                                                                                                                                                                                                                                                                                                                                                                                                                                                                                   |                                                          |                                                                                                                                                                                                                                                          |
| 5                                            | Wall bracket Z, 180 mm, hot-dip galvanised steel                                                                                                                                                                                                                                                                                                                                                                                                                                                                                                                                                                                                                                                                                                                                                                                                                                                                                                                                                                                                                | Support tube Z                                           | 350 01 205 000                                                                                                                                                                                                                                           |
|                                              |                                                                                                                                                                                                                                                                                                                                                                                                                                                                                                                                                                                                                                                                                                                                                                                                                                                                                                                                                                                                                                                                 |                                                          |                                                                                                                                                                                                                                                          |
|                                              | Bases                                                                                                                                                                                                                                                                                                                                                                                                                                                                                                                                                                                                                                                                                                                                                                                                                                                                                                                                                                                                                                                           |                                                          |                                                                                                                                                                                                                                                          |
| 3                                            | Concrete base Z, 40 kg, Ø 60 × 8.5 cm, light concrete                                                                                                                                                                                                                                                                                                                                                                                                                                                                                                                                                                                                                                                                                                                                                                                                                                                                                                                                                                                                           | Support tube Z                                           | 350 01 111 116                                                                                                                                                                                                                                           |
|                                              | 1 pallet (20 pieces) concrete base Z, 40 kg, Ø 60×8.5 cm, light concrete                                                                                                                                                                                                                                                                                                                                                                                                                                                                                                                                                                                                                                                                                                                                                                                                                                                                                                                                                                                        | Support tube Z                                           | 350 01 112 116                                                                                                                                                                                                                                           |
| 5                                            | <sup>1</sup> Concrete base Z, 40 kg, Ø 60 × 8.5 cm                                                                                                                                                                                                                                                                                                                                                                                                                                                                                                                                                                                                                                                                                                                                                                                                                                                                                                                                                                                                              | Support tube Z                                           | 350 01 109 529                                                                                                                                                                                                                                           |
| 6                                            | Concrete base Z, 55 kg, Ø 60 × 11 cm, light concrete                                                                                                                                                                                                                                                                                                                                                                                                                                                                                                                                                                                                                                                                                                                                                                                                                                                                                                                                                                                                            | Support tube Z                                           | 350 01 111 216                                                                                                                                                                                                                                           |
|                                              | 1 pallet (20 pieces) concrete base Z, 55 kg, Ø 60 × 11 cm, light concrete                                                                                                                                                                                                                                                                                                                                                                                                                                                                                                                                                                                                                                                                                                                                                                                                                                                                                                                                                                                       | Support tube Z                                           | 350 01 112 216                                                                                                                                                                                                                                           |
| 7                                            | Natural granite base Z, 40 kg, 50 x 50 x 8 cm, natural stone.<br>Available from approx. March 2025. NEW                                                                                                                                                                                                                                                                                                                                                                                                                                                                                                                                                                                                                                                                                                                                                                                                                                                                                                                                                         | Support tube Z                                           | 350 01 109 467                                                                                                                                                                                                                                           |
| 7                                            | Natural granite base Z, 55 kg, 59 x 59 x 8 cm, natural stone.<br>Available from approx. March 2025. NEW                                                                                                                                                                                                                                                                                                                                                                                                                                                                                                                                                                                                                                                                                                                                                                                                                                                                                                                                                         | Support tube Z                                           | 350 01 109 447                                                                                                                                                                                                                                           |
| 3                                            | <sup>3</sup> Set of castors for natural granite base Z, 40/55/90 kg / M4, 120 kg,                                                                                                                                                                                                                                                                                                                                                                                                                                                                                                                                                                                                                                                                                                                                                                                                                                                                                                                                                                               |                                                          | 350 01 109 487                                                                                                                                                                                                                                           |
|                                              | Ø 5 cm, galvanised steel NEW                                                                                                                                                                                                                                                                                                                                                                                                                                                                                                                                                                                                                                                                                                                                                                                                                                                                                                                                                                                                                                    |                                                          |                                                                                                                                                                                                                                                          |
| 3                                            | <ul> <li><sup>3.8</sup> Set of castors for natural granite base Z, 40/55/90 kg / M4, 120 kg,</li> <li>Ø 5 cm, high-grade steel 1.4301 / 304 NEW</li> </ul>                                                                                                                                                                                                                                                                                                                                                                                                                                                                                                                                                                                                                                                                                                                                                                                                                                                                                                      |                                                          | 350 01 109 486                                                                                                                                                                                                                                           |
| 9                                            | Steel base Z 40 kg, 58.5 × 58.5 × 2 cm, hot-dip galvanised steel                                                                                                                                                                                                                                                                                                                                                                                                                                                                                                                                                                                                                                                                                                                                                                                                                                                                                                                                                                                                | Support tube Z                                           | 350 01 100 810                                                                                                                                                                                                                                           |
| Э                                            | Steel base Z 55 kg, 68.5 × 68.5 × 2 cm, hot-dip galvanised steel                                                                                                                                                                                                                                                                                                                                                                                                                                                                                                                                                                                                                                                                                                                                                                                                                                                                                                                                                                                                | Support tube Z                                           | 350 01 100 910                                                                                                                                                                                                                                           |
| 10                                           | <sup>a</sup> Set of castors for steel base Z, 40/55 kg, Ø 5 cm, galvanised steel<br>Available from approx. february 2025. NEW                                                                                                                                                                                                                                                                                                                                                                                                                                                                                                                                                                                                                                                                                                                                                                                                                                                                                                                                   |                                                          | 350 01 101 001                                                                                                                                                                                                                                           |
| 10                                           | <sup>3.8</sup> Set of castors for steel base Z, 40/55 kg, Ø 5 cm,                                                                                                                                                                                                                                                                                                                                                                                                                                                                                                                                                                                                                                                                                                                                                                                                                                                                                                                                                                                               |                                                          | 350 01 101 000                                                                                                                                                                                                                                           |
| 10                                           | high-grade steel 1.4301 / 304 NEW                                                                                                                                                                                                                                                                                                                                                                                                                                                                                                                                                                                                                                                                                                                                                                                                                                                                                                                                                                                                                               |                                                          | 550 01 101 000                                                                                                                                                                                                                                           |
|                                              |                                                                                                                                                                                                                                                                                                                                                                                                                                                                                                                                                                                                                                                                                                                                                                                                                                                                                                                                                                                                                                                                 |                                                          |                                                                                                                                                                                                                                                          |
|                                              | Passo with captors                                                                                                                                                                                                                                                                                                                                                                                                                                                                                                                                                                                                                                                                                                                                                                                                                                                                                                                                                                                                                                              |                                                          |                                                                                                                                                                                                                                                          |
| 1 1                                          | Bases with castors                                                                                                                                                                                                                                                                                                                                                                                                                                                                                                                                                                                                                                                                                                                                                                                                                                                                                                                                                                                                                                              | Support tube 7                                           | 350.01.109.465                                                                                                                                                                                                                                           |
| 11                                           | <sup>1.3</sup> Natural granite base Z, 40 kg, 45×45×8 cm, natural stone,                                                                                                                                                                                                                                                                                                                                                                                                                                                                                                                                                                                                                                                                                                                                                                                                                                                                                                                                                                                        | Support tube Z                                           | 350 01 109 465                                                                                                                                                                                                                                           |
|                                              | $^{\scriptscriptstyle 1.3}$ Natural granite base Z, 40 kg, 45 $\times$ 45 $\times$ 8 cm, natural stone, with castors and retractable handle                                                                                                                                                                                                                                                                                                                                                                                                                                                                                                                                                                                                                                                                                                                                                                                                                                                                                                                     |                                                          |                                                                                                                                                                                                                                                          |
|                                              | <sup>1.3</sup> Natural granite base Z, 40 kg, 45 × 45 × 8 cm, natural stone,<br>with castors and retractable handle<br><sup>1.3</sup> Natural granite base Z, 55 kg, 55 × 9 cm, natural stone,                                                                                                                                                                                                                                                                                                                                                                                                                                                                                                                                                                                                                                                                                                                                                                                                                                                                  | Support tube Z<br>Support tube Z                         | 350 01 109 465<br>350 01 109 445                                                                                                                                                                                                                         |
| 11                                           | <ul> <li><sup>1.3</sup> Natural granite base Z, 40 kg, 45×45×8 cm, natural stone,<br/>with castors and retractable handle</li> <li><sup>1.3</sup> Natural granite base Z, 55 kg, 55×55×9 cm, natural stone,<br/>with castors and retractable handle</li> </ul>                                                                                                                                                                                                                                                                                                                                                                                                                                                                                                                                                                                                                                                                                                                                                                                                  | Support tube Z                                           | 350 01 109 445                                                                                                                                                                                                                                           |
| 11                                           | <sup>1.3</sup> Natural granite base Z, 40 kg, 45 × 45 × 8 cm, natural stone,<br>with castors and retractable handle<br><sup>1.3</sup> Natural granite base Z, 55 kg, 55 × 9 cm, natural stone,                                                                                                                                                                                                                                                                                                                                                                                                                                                                                                                                                                                                                                                                                                                                                                                                                                                                  |                                                          |                                                                                                                                                                                                                                                          |
| 11                                           | <ul> <li><sup>1.3</sup> Natural granite base Z, 40 kg, 45×45×8 cm, natural stone,<br/>with castors and retractable handle</li> <li><sup>1.3</sup> Natural granite base Z, 55 kg, 55×55×9 cm, natural stone,<br/>with castors and retractable handle</li> <li><sup>3.7</sup> Base with castors Z, 55 kg, 65×65×11 cm, light concrete<br/>(without decorative plate)</li> </ul>                                                                                                                                                                                                                                                                                                                                                                                                                                                                                                                                                                                                                                                                                   | Support tube Z<br>Support tube Z +<br>Decorative plate   | 350 01 109 445<br>350 01 113 200                                                                                                                                                                                                                         |
| 11                                           | <ul> <li><sup>1.3</sup> Natural granite base Z, 40 kg, 45×45×8 cm, natural stone,<br/>with castors and retractable handle</li> <li><sup>1.3</sup> Natural granite base Z, 55 kg, 55×55×9 cm, natural stone,<br/>with castors and retractable handle</li> <li><sup>3.7</sup> Base with castors Z, 55 kg, 65×65×11 cm, light concrete</li> </ul>                                                                                                                                                                                                                                                                                                                                                                                                                                                                                                                                                                                                                                                                                                                  | Support tube Z Support tube Z +                          | 350 01 109 445                                                                                                                                                                                                                                           |
| 11                                           | <ul> <li><sup>1.3</sup> Natural granite base Z, 40 kg, 45×45×8 cm, natural stone,<br/>with castors and retractable handle</li> <li><sup>1.3</sup> Natural granite base Z, 55 kg, 55×55×9 cm, natural stone,<br/>with castors and retractable handle</li> <li><sup>3.7</sup> Base with castors Z, 55 kg, 65×65×11 cm, light concrete<br/>(without decorative plate)</li> <li><sup>3.7</sup> 1 pallet (5 pieces) base with castors Z, 55 kg, 65×65×11 cm, light concrete</li> </ul>                                                                                                                                                                                                                                                                                                                                                                                                                                                                                                                                                                               | Support tube Z +<br>Decorative plate<br>Support tube Z + | 350 01 109 445<br>350 01 113 200                                                                                                                                                                                                                         |
| 11                                           | <ul> <li><sup>1.3</sup> Natural granite base Z, 40 kg, 45×45×8 cm, natural stone,<br/>with castors and retractable handle</li> <li><sup>1.3</sup> Natural granite base Z, 55 kg, 55×55×9 cm, natural stone,<br/>with castors and retractable handle</li> <li><sup>3.7</sup> Base with castors Z, 55 kg, 65×65×11 cm, light concrete<br/>(without decorative plate)</li> <li><sup>3.7</sup> 1 pallet (5 pieces) base with castors Z, 55 kg, 65×65×11 cm, light concrete<br/>(without decorative plate)</li> </ul>                                                                                                                                                                                                                                                                                                                                                                                                                                                                                                                                                | Support tube Z +<br>Decorative plate<br>Support tube Z + | 350 01 109 445         350 01 113 200         350 01 113 280                                                                                                                                                                                             |
| 11 12 13                                     | <ul> <li><sup>1.3</sup> Natural granite base Z, 40 kg, 45×45×8 cm, natural stone,<br/>with castors and retractable handle</li> <li><sup>1.3</sup> Natural granite base Z, 55 kg, 55×55×9 cm, natural stone,<br/>with castors and retractable handle</li> <li><sup>3.7</sup> Base with castors Z, 55 kg, 65×65×11 cm, light concrete<br/>(without decorative plate)</li> <li><sup>3.7</sup> 1 pallet (5 pieces) base with castors Z, 55 kg, 65×65×11 cm, light concrete<br/>(without decorative plate)</li> <li><sup>3.7</sup> 1 pallet (5 pieces) base with castors Z, 55 kg, 65×65×11 cm, light concrete<br/>(without decorative plate)</li> <li>Decorative plate in grey white RAL 9002 for base with castors Z, 55 kg, aluminium composite</li> <li>Decorative plate in anthracite RAL 7016 for base with castors Z, 55 kg, aluminium composite</li> </ul>                                                                                                                                                                                                   | Support tube Z +<br>Decorative plate<br>Support tube Z + | 350 01 109 445         350 01 113 200         350 01 113 280         350 01 113 310                                                                                                                                                                      |
| 11<br>12<br>13<br>14                         | <ul> <li><sup>1.3</sup> Natural granite base Z, 40 kg, 45×45×8 cm, natural stone,<br/>with castors and retractable handle</li> <li><sup>1.3</sup> Natural granite base Z, 55 kg, 55×55×9 cm, natural stone,<br/>with castors and retractable handle</li> <li><sup>3.7</sup> Base with castors Z, 55 kg, 65×65×11 cm, light concrete<br/>(without decorative plate)</li> <li><sup>3.7</sup> 1 pallet (5 pieces) base with castors Z, 55 kg, 65×65×11 cm, light concrete<br/>(without decorative plate)</li> <li><sup>3.7</sup> 1 pallet (5 pieces) base with castors Z, 55 kg, 65×65×11 cm, light concrete<br/>(without decorative plate)</li> <li>Decorative plate in grey white RAL 9002 for base with castors Z, 55 kg, aluminium composite</li> <li>Decorative plate in anthracite RAL 7016 for base with castors Z, 55 kg, aluminium composite</li> <li>Support tubes/Connection tubes</li> </ul>                                                                                                                                                           | Support tube Z +<br>Decorative plate<br>Support tube Z + | 350 01 109 445         350 01 113 200         350 01 113 280         350 01 113 310         350 01 113 320                                                                                                                                               |
| 11<br>12<br>13<br>14                         | <ul> <li><sup>1.3</sup> Natural granite base Z, 40 kg, 45×45×8 cm, natural stone,<br/>with castors and retractable handle</li> <li><sup>1.3</sup> Natural granite base Z, 55 kg, 55×55×9 cm, natural stone,<br/>with castors and retractable handle</li> <li><sup>3.7</sup> Base with castors Z, 55 kg, 65×65×11 cm, light concrete<br/>(without decorative plate)</li> <li><sup>3.7</sup> 1 pallet (5 pieces) base with castors Z, 55 kg, 65×65×11 cm, light concrete<br/>(without decorative plate)</li> <li><sup>2.7</sup> 1 pallet (5 pieces) base with castors Z, 55 kg, 65×65×11 cm, light concrete<br/>(without decorative plate)</li> <li>Decorative plate in grey white RAL 9002 for base with castors Z, 55 kg, aluminium composite</li> <li>Decorative plate in anthracite RAL 7016 for base with castors Z, 55 kg, aluminium composite</li> <li>Support tubes/Connection tubes</li> <li>Support tube Z, Ø 48/55 mm, hot-dip galvanised steel</li> </ul>                                                                                             | Support tube Z +<br>Decorative plate<br>Support tube Z + | 350 01 109 445         350 01 113 200         350 01 113 280         350 01 113 310         350 01 113 320         350 01 201 210                                                                                                                        |
| 11<br>12<br>13<br>14                         | <ul> <li><sup>1.3</sup> Natural granite base Z, 40 kg, 45×45×8 cm, natural stone,<br/>with castors and retractable handle</li> <li><sup>1.3</sup> Natural granite base Z, 55 kg, 55×55×9 cm, natural stone,<br/>with castors and retractable handle</li> <li><sup>3.7</sup> Base with castors Z, 55 kg, 65×65×11 cm, light concrete<br/>(without decorative plate)</li> <li><sup>3.7</sup> 1 pallet (5 pieces) base with castors Z, 55 kg, 65×65×11 cm, light concrete<br/>(without decorative plate)</li> <li><sup>2.7</sup> 1 pallet (5 pieces) base with castors Z, 55 kg, 65×65×11 cm, light concrete<br/>(without decorative plate)</li> <li>Decorative plate in grey white RAL 9002 for base with castors Z, 55 kg, aluminium composite</li> <li>Decorative plate in anthracite RAL 7016 for base with castors Z, 55 kg, aluminium composite</li> <li>Support tubes/Connection tubes</li> <li>Support tube Z, Ø 48/55 mm, hot-dip galvanised steel</li> <li>Support tube Z, Ø 48/55 mm, hot-dip galvanised steel,</li> </ul>                              | Support tube Z +<br>Decorative plate<br>Support tube Z + | 350 01 109 445         350 01 113 200         350 01 113 280         350 01 113 310         350 01 113 320                                                                                                                                               |
| 11<br>12<br>13<br>14<br>15<br>15             | <ul> <li><sup>1.3</sup> Natural granite base Z, 40 kg, 45×45×8 cm, natural stone,<br/>with castors and retractable handle</li> <li><sup>1.3</sup> Natural granite base Z, 55 kg, 55×55×9 cm, natural stone,<br/>with castors and retractable handle</li> <li><sup>3.7</sup> Base with castors Z, 55 kg, 65×65×11 cm, light concrete<br/>(without decorative plate)</li> <li><sup>3.7</sup> 1 pallet (5 pieces) base with castors Z, 55 kg, 65×65×11 cm, light concrete<br/>(without decorative plate)</li> <li><sup>3.7</sup> 1 pallet (5 pieces) base with castors Z, 55 kg, 65×65×11 cm, light concrete<br/>(without decorative plate)</li> <li>Decorative plate in grey white RAL 9002 for base with castors Z, 55 kg, aluminium composite</li> <li>Decorative plate in anthracite RAL 7016 for base with castors Z, 55 kg, aluminium composite</li> <li>Support tubes/Connection tubes</li> <li>Support tube Z, Ø 48/55 mm, hot-dip galvanised steel</li> <li>Support tube Z, Ø 48/55 mm, hot-dip galvanised steel,<br/>powder coated anthracite</li> </ul> | Support tube Z +<br>Decorative plate<br>Support tube Z + | 350 01 109 445         350 01 113 200         350 01 113 280         350 01 113 310         350 01 113 320         350 01 201 210         350 01 201 210         350 01 201 282                                                                          |
| 11<br>12<br>13<br>14<br>15<br>15             | <ul> <li><sup>1.3</sup> Natural granite base Z, 40 kg, 45×45×8 cm, natural stone,<br/>with castors and retractable handle</li> <li><sup>1.3</sup> Natural granite base Z, 55 kg, 55×55×9 cm, natural stone,<br/>with castors and retractable handle</li> <li><sup>3.7</sup> Base with castors Z, 55 kg, 65×65×11 cm, light concrete<br/>(without decorative plate)</li> <li><sup>3.7</sup> 1 pallet (5 pieces) base with castors Z, 55 kg, 65×65×11 cm, light concrete<br/>(without decorative plate)</li> <li><sup>3.7</sup> 1 pallet (5 pieces) base with castors Z, 55 kg, 65×65×11 cm, light concrete<br/>(without decorative plate)</li> <li>Decorative plate in grey white RAL 9002 for base with castors Z, 55 kg, aluminium composite</li> <li>Decorative plate in anthracite RAL 7016 for base with castors Z, 55 kg, aluminium composite</li> <li>Support tubes/Connection tubes</li> <li>Support tube Z, Ø 48/55 mm, hot-dip galvanised steel</li> <li>Support tube Z, Ø 48/55 mm, high-grade steel 1.4301/304</li> </ul>                            | Support tube Z +<br>Decorative plate<br>Support tube Z + | 350 01 109 445         350 01 113 200         350 01 113 200         350 01 113 280         350 01 113 310         350 01 113 320         350 01 201 210         350 01 201 210         350 01 201 201 282         350 01 201 300                        |
| 11<br>12<br>13<br>14<br>15<br>15<br>15       | <ul> <li><sup>1.3</sup> Natural granite base Z, 40 kg, 45×45×8 cm, natural stone,<br/>with castors and retractable handle</li> <li><sup>1.3</sup> Natural granite base Z, 55 kg, 55×55×9 cm, natural stone,<br/>with castors and retractable handle</li> <li><sup>3.7</sup> Base with castors Z, 55 kg, 65×65×11 cm, light concrete<br/>(without decorative plate)</li> <li><sup>3.7</sup> 1 pallet (5 pieces) base with castors Z, 55 kg, 65×65×11 cm, light concrete<br/>(without decorative plate)</li> <li>Decorative plate in grey white RAL 9002 for base with castors Z, 55 kg, aluminium composite</li> <li>Decorative plate in anthracite RAL 7016 for base with castors Z, 55 kg, aluminium composite</li> <li>Support tubes/Connection tubes</li> <li>Support tube Z, Ø 48/55 mm, hot-dip galvanised steel</li> <li>Support tube Z, Ø 48/55 mm, high-grade steel 1.4301/304</li> <li>Connection tube PX, Ø 48/55 mm, hot-dip galvanised steel</li> </ul>                                                                                             | Support tube Z +<br>Decorative plate<br>Support tube Z + | 350 01 109 445         350 01 113 200         350 01 113 200         350 01 113 280         350 01 113 310         350 01 113 320         350 01 201 210         350 01 201 210         350 01 201 201 282         350 01 201 300         350 01 206 001 |
| 11<br>12<br>13<br>14<br>15<br>15<br>15<br>16 | <ul> <li><sup>1.3</sup> Natural granite base Z, 40 kg, 45×45×8 cm, natural stone,<br/>with castors and retractable handle</li> <li><sup>1.3</sup> Natural granite base Z, 55 kg, 55×55×9 cm, natural stone,<br/>with castors and retractable handle</li> <li><sup>3.7</sup> Base with castors Z, 55 kg, 65×65×11 cm, light concrete<br/>(without decorative plate)</li> <li><sup>3.7</sup> 1 pallet (5 pieces) base with castors Z, 55 kg, 65×65×11 cm, light concrete<br/>(without decorative plate)</li> <li><sup>3.7</sup> 1 pallet (5 pieces) base with castors Z, 55 kg, 65×65×11 cm, light concrete<br/>(without decorative plate)</li> <li>Decorative plate in grey white RAL 9002 for base with castors Z, 55 kg, aluminium composite</li> <li>Decorative plate in anthracite RAL 7016 for base with castors Z, 55 kg, aluminium composite</li> <li>Support tubes/Connection tubes</li> <li>Support tube Z, Ø 48/55 mm, hot-dip galvanised steel</li> <li>Support tube Z, Ø 48/55 mm, high-grade steel 1.4301/304</li> </ul>                            | Support tube Z +<br>Decorative plate<br>Support tube Z + | 350 01 109 445         350 01 113 200         350 01 113 200         350 01 113 280         350 01 113 310         350 01 113 320         350 01 201 210         350 01 201 210         350 01 201 210         350 01 201 201 300                        |