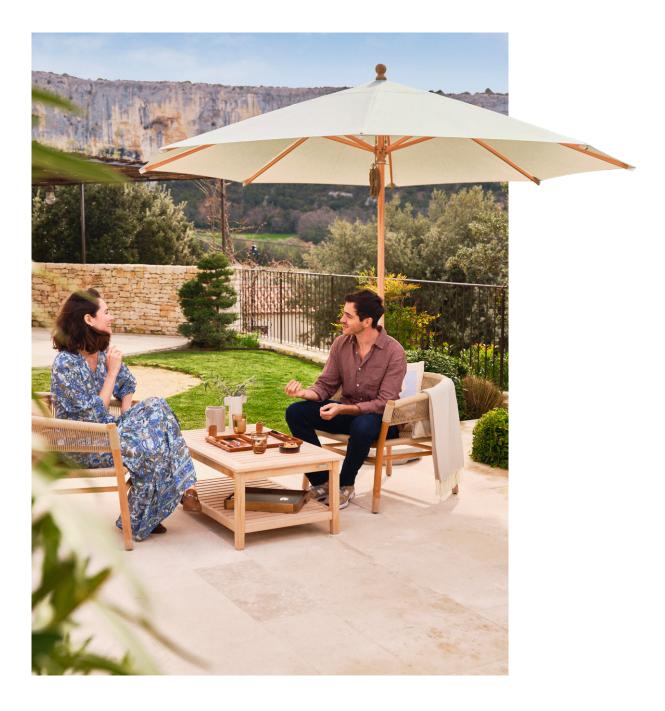

## PIAZZINO The long-lasting wooden parasol

## PIAZZINO

> 98 % UV Protection

| Frame                  | 8 parts                                                        |
|------------------------|----------------------------------------------------------------|
|                        | Full-length pole Ø 48 mm                                       |
|                        | Pulley system for opening and closing, fixed with a metal pin  |
|                        | Fabric corners reinforced with (white) leather                 |
|                        | Frame roof: round, square                                      |
| Frame colour           | Fabric quality 5, 4: eucalyptus wood, colourless varnish       |
|                        | Fabric quality 2: eucalyptus wood, red varnish                 |
| Canopy                 | Fabric Quality 5: polyacrylic, 300 g/m², UV protection > 98 %  |
|                        | Fabric Quality 4: polyester, 250 g/m², UV protection > 98 %    |
|                        | Fabric Quality 2: polyester, 220 g/m², UV protection > 98 $\%$ |
| Flounce                | Only available without                                         |
| Protective cover       | Included in delivery                                           |
| Electrical accessories | Osyrion Spot LED with integrated battery pack                  |