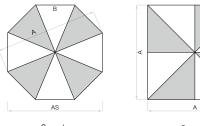

## Assortment

|           | Nominal size<br>without flounce | Number of<br>ribs | Order no.<br>clear finish | Order no.<br>painted red |
|-----------|---------------------------------|-------------------|---------------------------|--------------------------|
|           | cm                              |                   |                           |                          |
| $\bigcap$ | Ø 300                           | 8 parts           | 173 00 300 751            | 172 00 300 751           |
| $\smile$  | Ø 350                           | 8 parts           | 173 00 350 751            | 172 00 350 751           |
|           | 300×300                         | 8 parts           | 173 00 301 751            | 172 00 301 751           |

## PIAZZINO

> 98 % UV Protection

| Frame                  | 8 parts                                                        |
|------------------------|----------------------------------------------------------------|
|                        | Full-length pole Ø 48 mm                                       |
|                        | Pulley system for opening and closing, fixed with a metal pin  |
|                        | Fabric corners reinforced with (white) leather                 |
|                        | Frame roof: round, square                                      |
| Frame colour           | Fabric quality 5, 4: eucalyptus wood, colourless varnish       |
|                        | Fabric quality 2: eucalyptus wood, red varnish                 |
| Canopy                 | Fabric Quality 5: polyacrylic, 300 g/m², UV protection > 98 %  |
|                        | Fabric Quality 4: polyester, 250 g/m², UV protection > 98 %    |
|                        | Fabric Quality 2: polyester, 220 g/m², UV protection > 98 $\%$ |
| Flounce                | Only available without                                         |
| Protective cover       | Included in delivery                                           |
| Electrical accessories | Osyrion Spot LED with integrated battery pack                  |